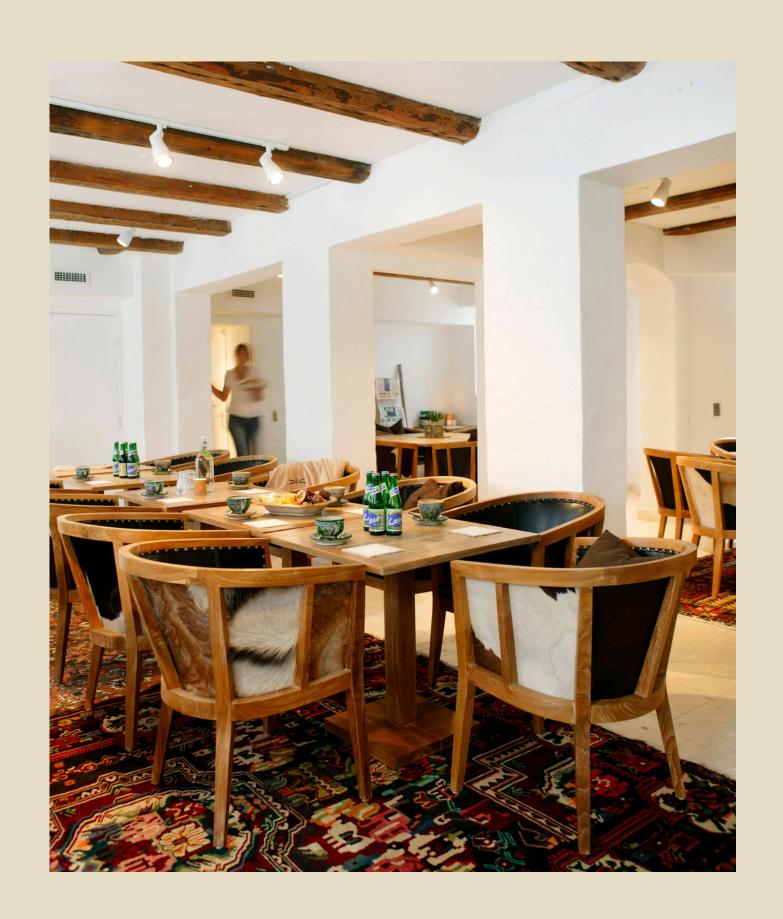

## Axel Guldsmeden - Conference

We offer a Large & Comfy conference room, furnished with essential meeting equipment to meet diverse needs.

For added relaxation, consider pairing your meeting with a visit to our spa. Here, you'll find a sauna, cold tub, jacuzzi, steam bath, and a serene relaxation area.

Please note that customized setups may incur an additional fee

#### Conferences

Axel Guldsmeden a larger room can accommodate up to 50 attendees, while the smaller one is ideal for groups of up to 10.