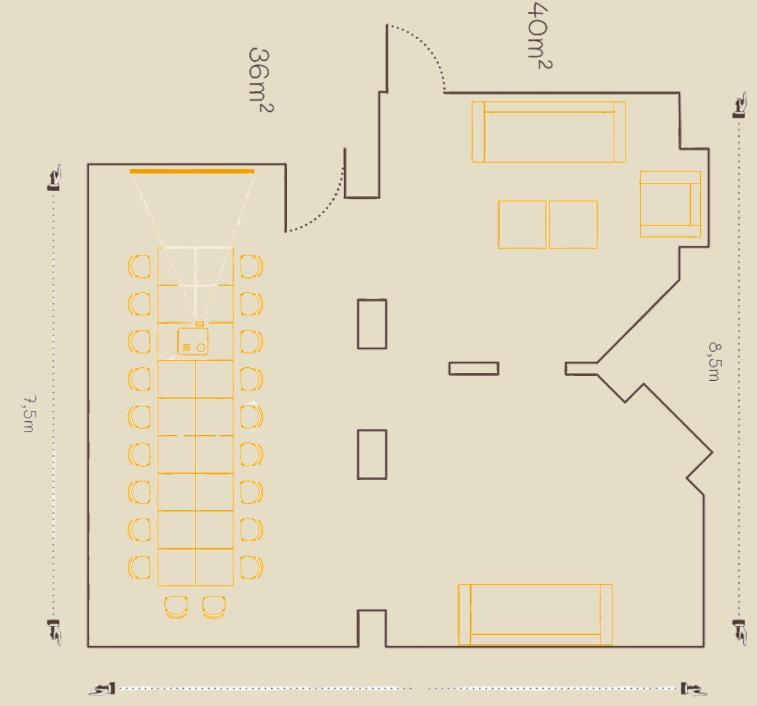

# Conference

### Conference settings

### The big conference room

#### Conferences

Axel Guldsmeden a larger room can accommodate up to 50 attendees, while the smaller one is ideal for groups of up to 10.