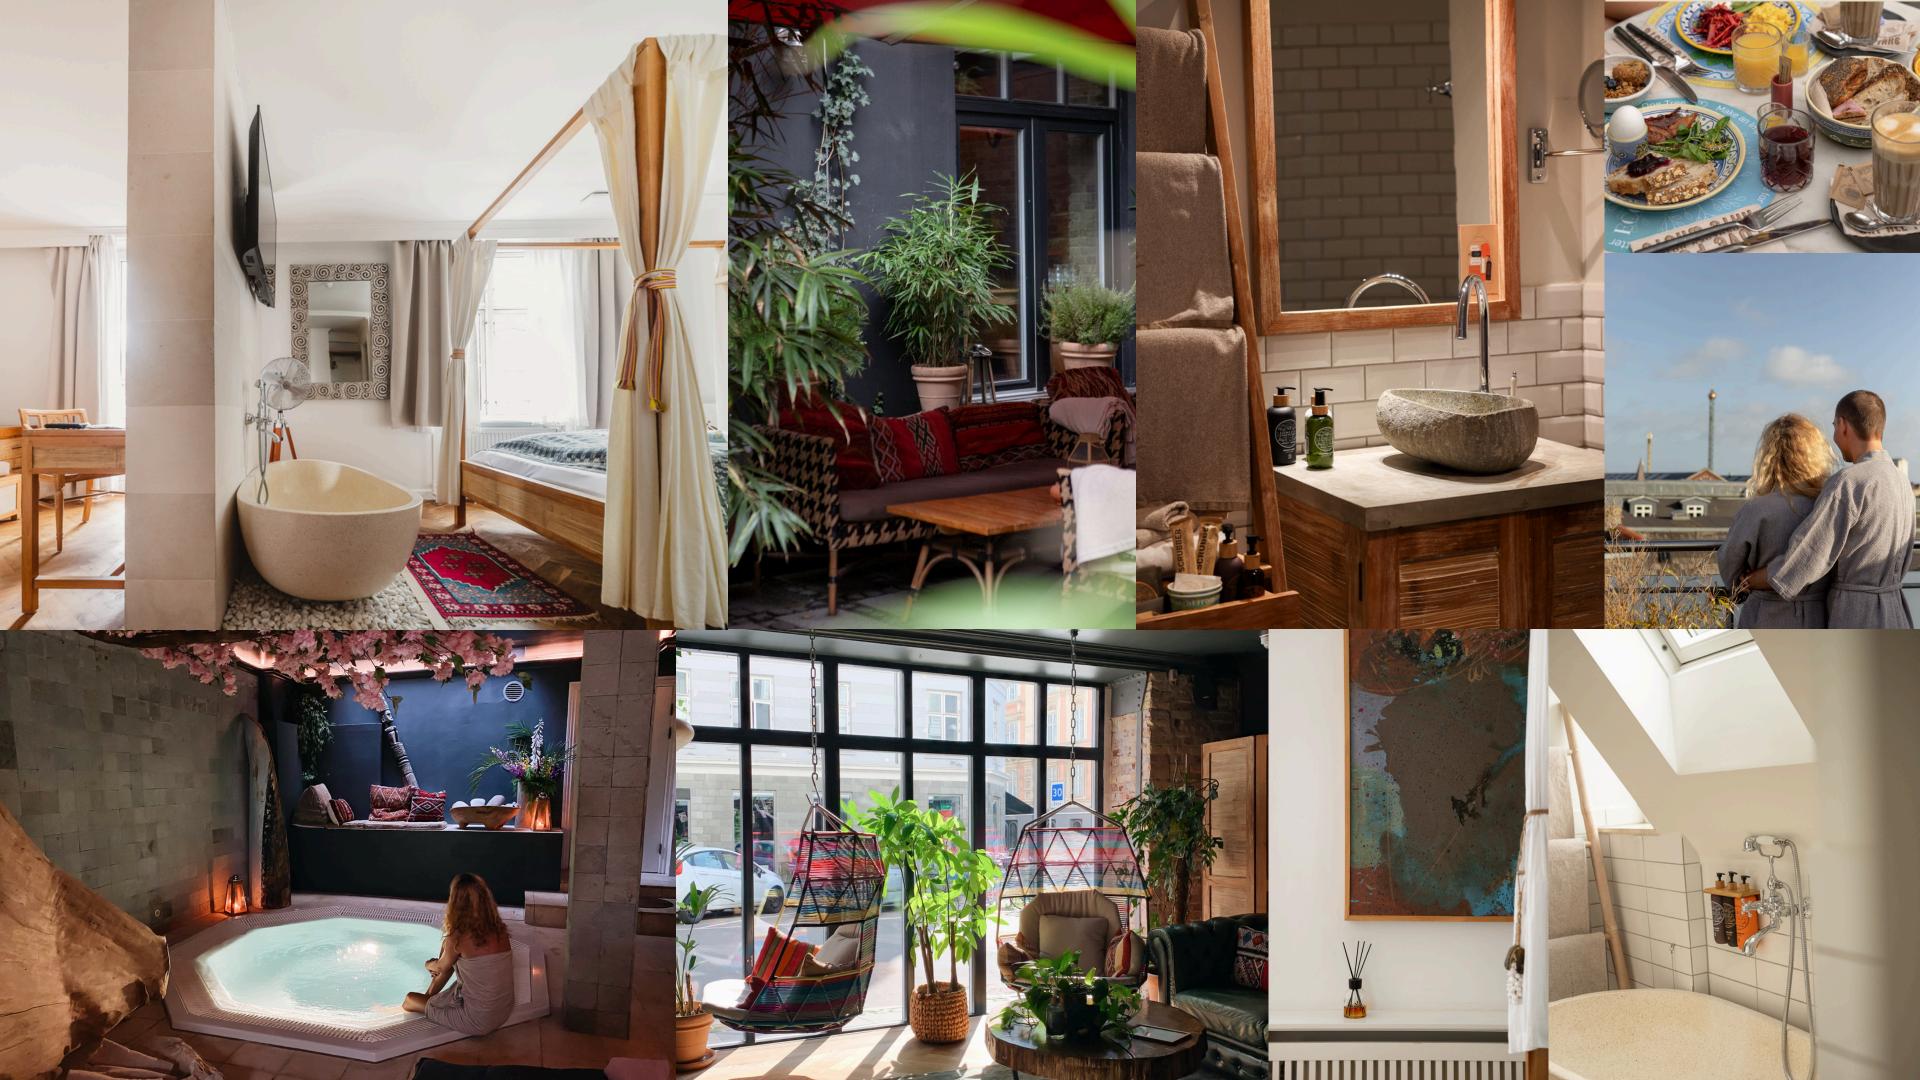

### Axel Guldsmeden

Axel Guldsmeden is our bohemian 4-star hotel, located in the heart of Vesterbro in Copenhagen. Only 5 minutes walk from Copenhagen central station.

We offer 212 well-equipped rooms, seamlessly blending luxury and comfort with sustainability. Our features include recycled textiles and luxuries amenities from I Love Eco Essentials that are Ecocert certified.

Additionally, you can enjoy our spa facilities, gym, and cozy courtyard.

Check-in 3:00 pm Check-out 12:00 pm

#### Spa

The urban spa features a sauna, cold tub, jacuzzi, essential oil steam bath, and relaxation area. It's open to guests aged 8 and up for 395 DKK per stay.

#### Courtyard

Our courtyard is a peaceful oasis amidst the city's hustle and bustle. It's the perfect place to unwind after a day of exploring. You can relax surrounded by plants and soothing sounds, enjoying a drink or snack from our restaurant.