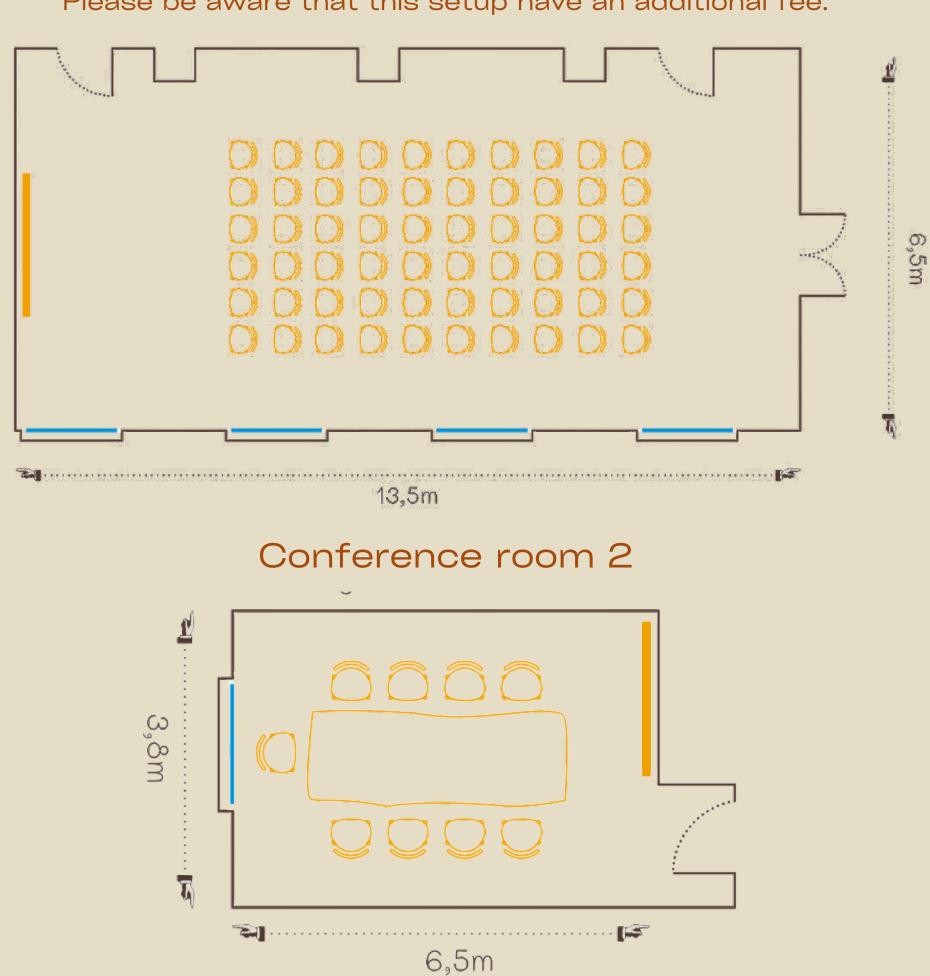

### Theater setting / Conference room 1

Please be aware that this setup have an additional fee.

Conference room setting

## Bryggen Guldsmeden - Conference

Bryggen Guldsmeden offers two inviting and fully equipped rooms perfect for meetings, conferences, and private gatherings.

The large room can accommodate up to 50 attendees.

The smaller room is ideal for groups of up to 10.