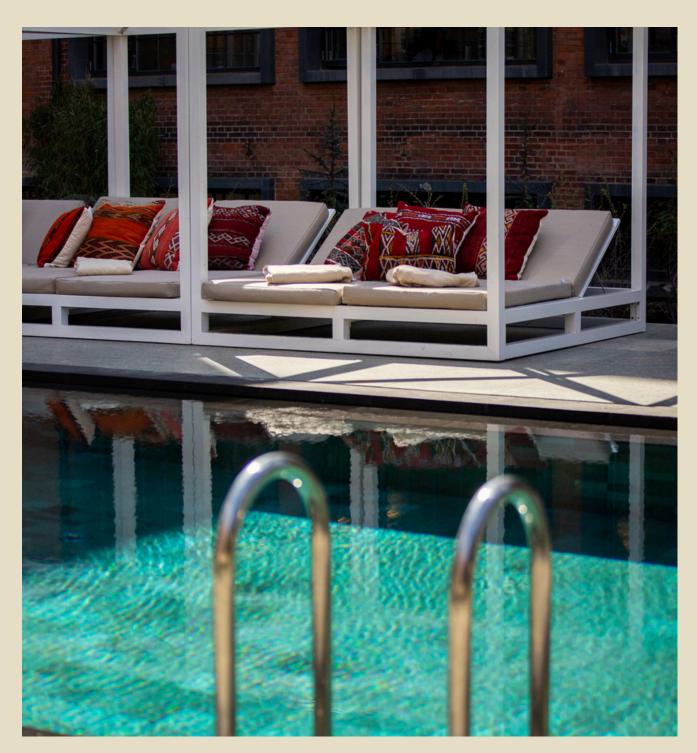

#### **Outdoor-heated Pool**

The outdoor heated pool at Bryggen Guldsmeden is located in the cozy courtyard.

Access to the courtyard is free for all guests. Access to our pool & spa area is an optional extra at an additional fee of DKK 200.

#### Courtyard and Spa

In our spacious and lush courtyard, you'll find the outdoor heated pool and the spa facilities. Beyond the pool, you can explore our steam room and sauna.