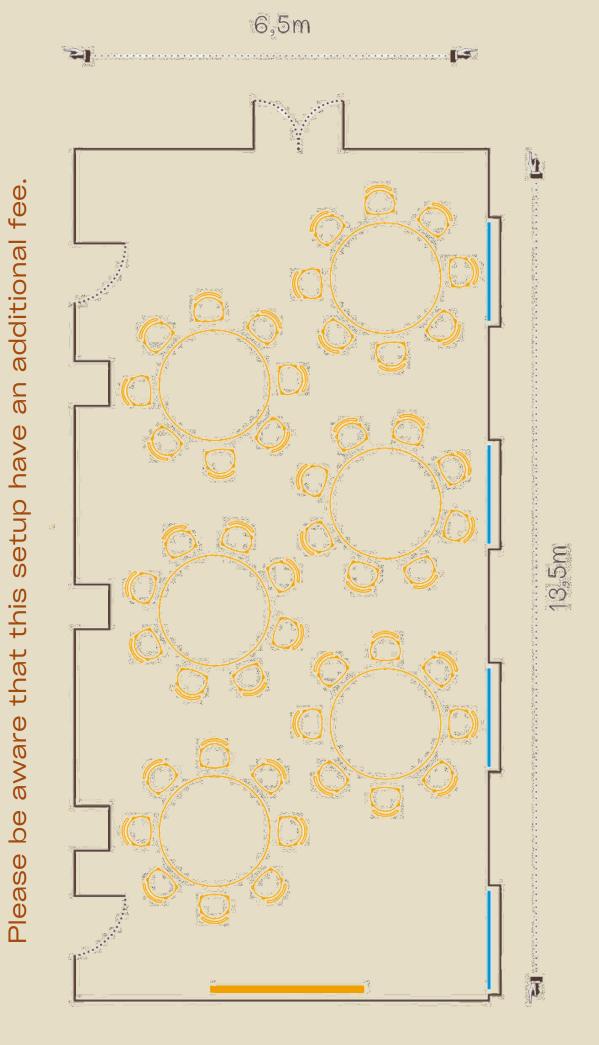

## Bryggen Guldsmeden - Conference

Bryggen Guldsmeden offers two inviting and fully equipped rooms perfect for meetings, conferences, and private gatherings.

The large room can accommodate up to 50 attendees.

The smaller room is ideal for groups of up to 10.

#### Conferences

Bryggen Guldsmeden a larger room can accommodate up to 50 attendees, while the smaller one is ideal for groups of up to 10.