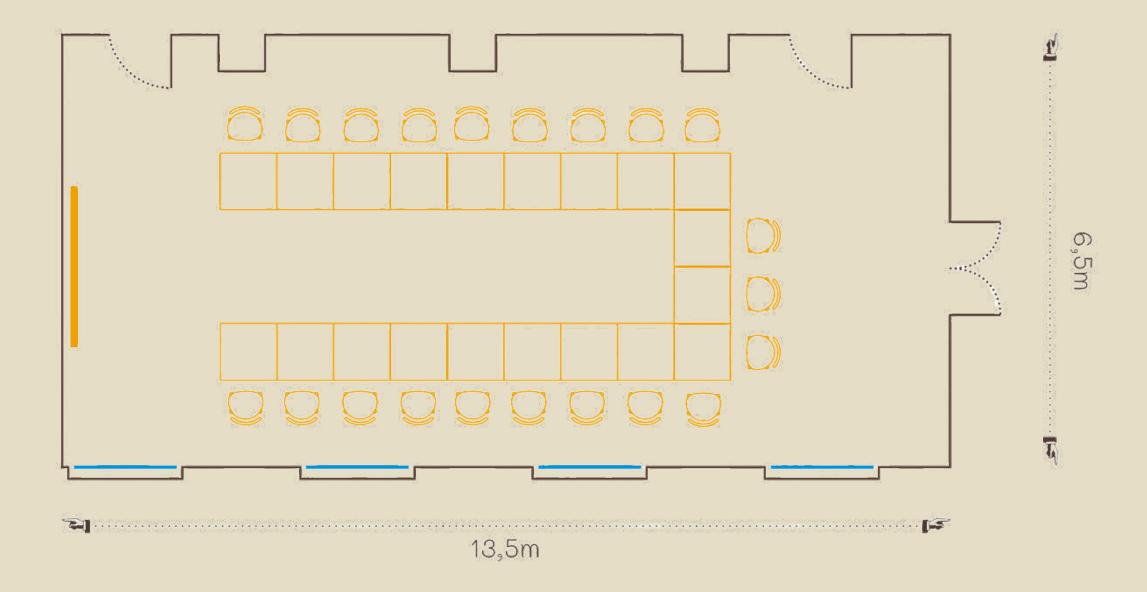

### **Conference settings**

U-shape setting/ Conference room 1

### Theater setting / Conference room 1

Please be aware that this setup have an additional fee.

Conference room setting