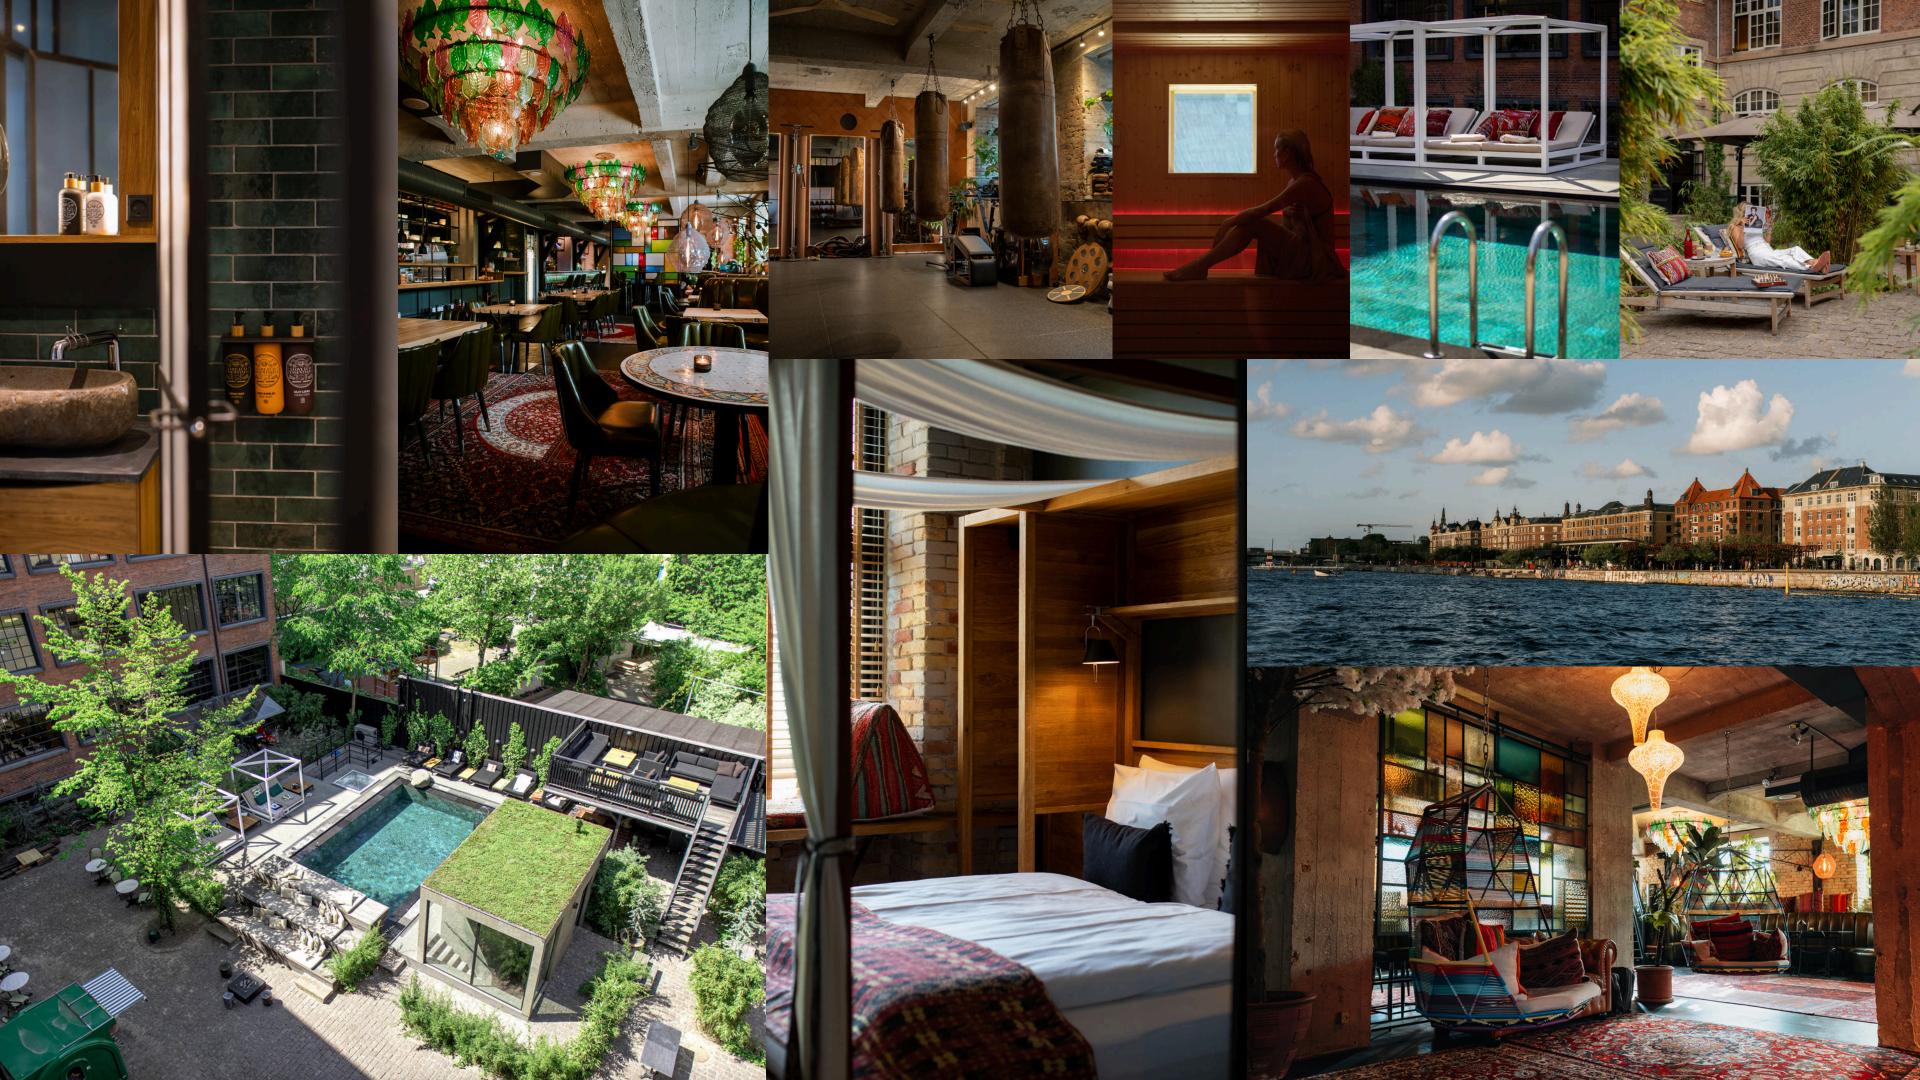

# Bryggen Guldsmeden

Bryggen Guldsmeden is our 4-star Urban Eco Resort located in the Islands Brygge district of Copenhagen. Located near the Islands Brygge metro station, connecting to different parts of the city is easy.

We offer 211 well-equipped rooms, seamlessly blending luxury and comfort with sustainability. Our features include recycled textiles and water-saving Orbital Showers.

Sole Factory is our restaurant at Bryggen Guldsmeden. Here, you can enjoy a tasty fusion of French and Nordic cuisine made with organic ingredients.

Additionally, you can enjoy our outdoor heated pool, spa facilities, jungle gym, and cozy courtyard.

Check-in 3:00 pm Check-out 12:00 pm