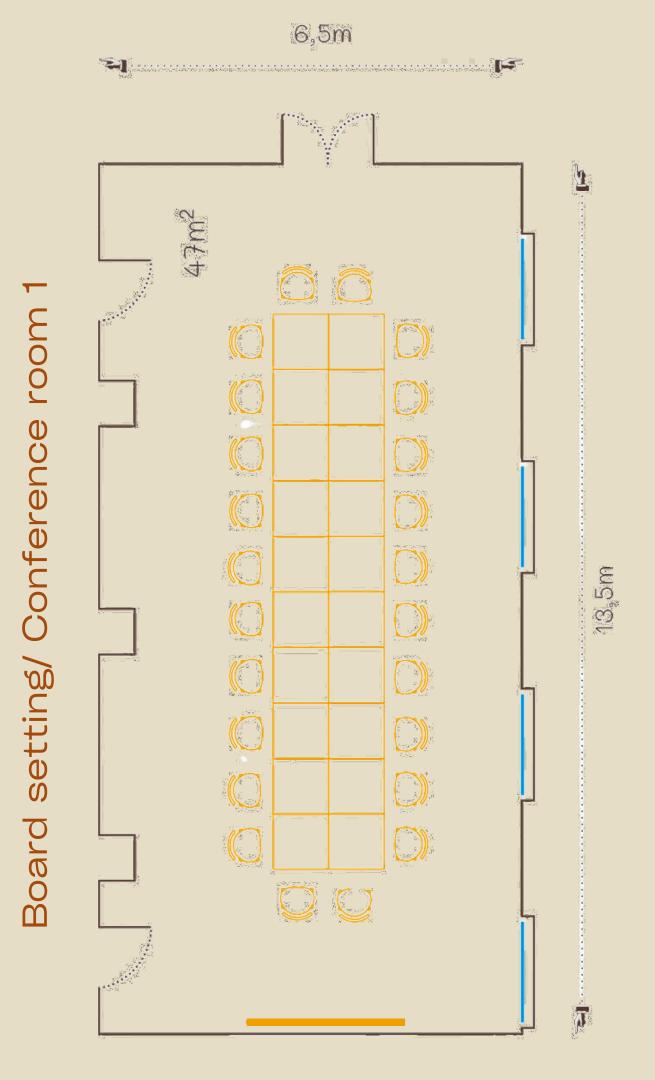

### **Conference settings**

U-shape setting/ Conference room 1

## Bryggen Guldsmeden - Conference

Bryggen Guldsmeden offers two inviting and fully equipped rooms perfect for meetings, conferences, and private gatherings.

The large room can accommodate up to 50 attendees.

The smaller room is ideal for groups of up to 10.