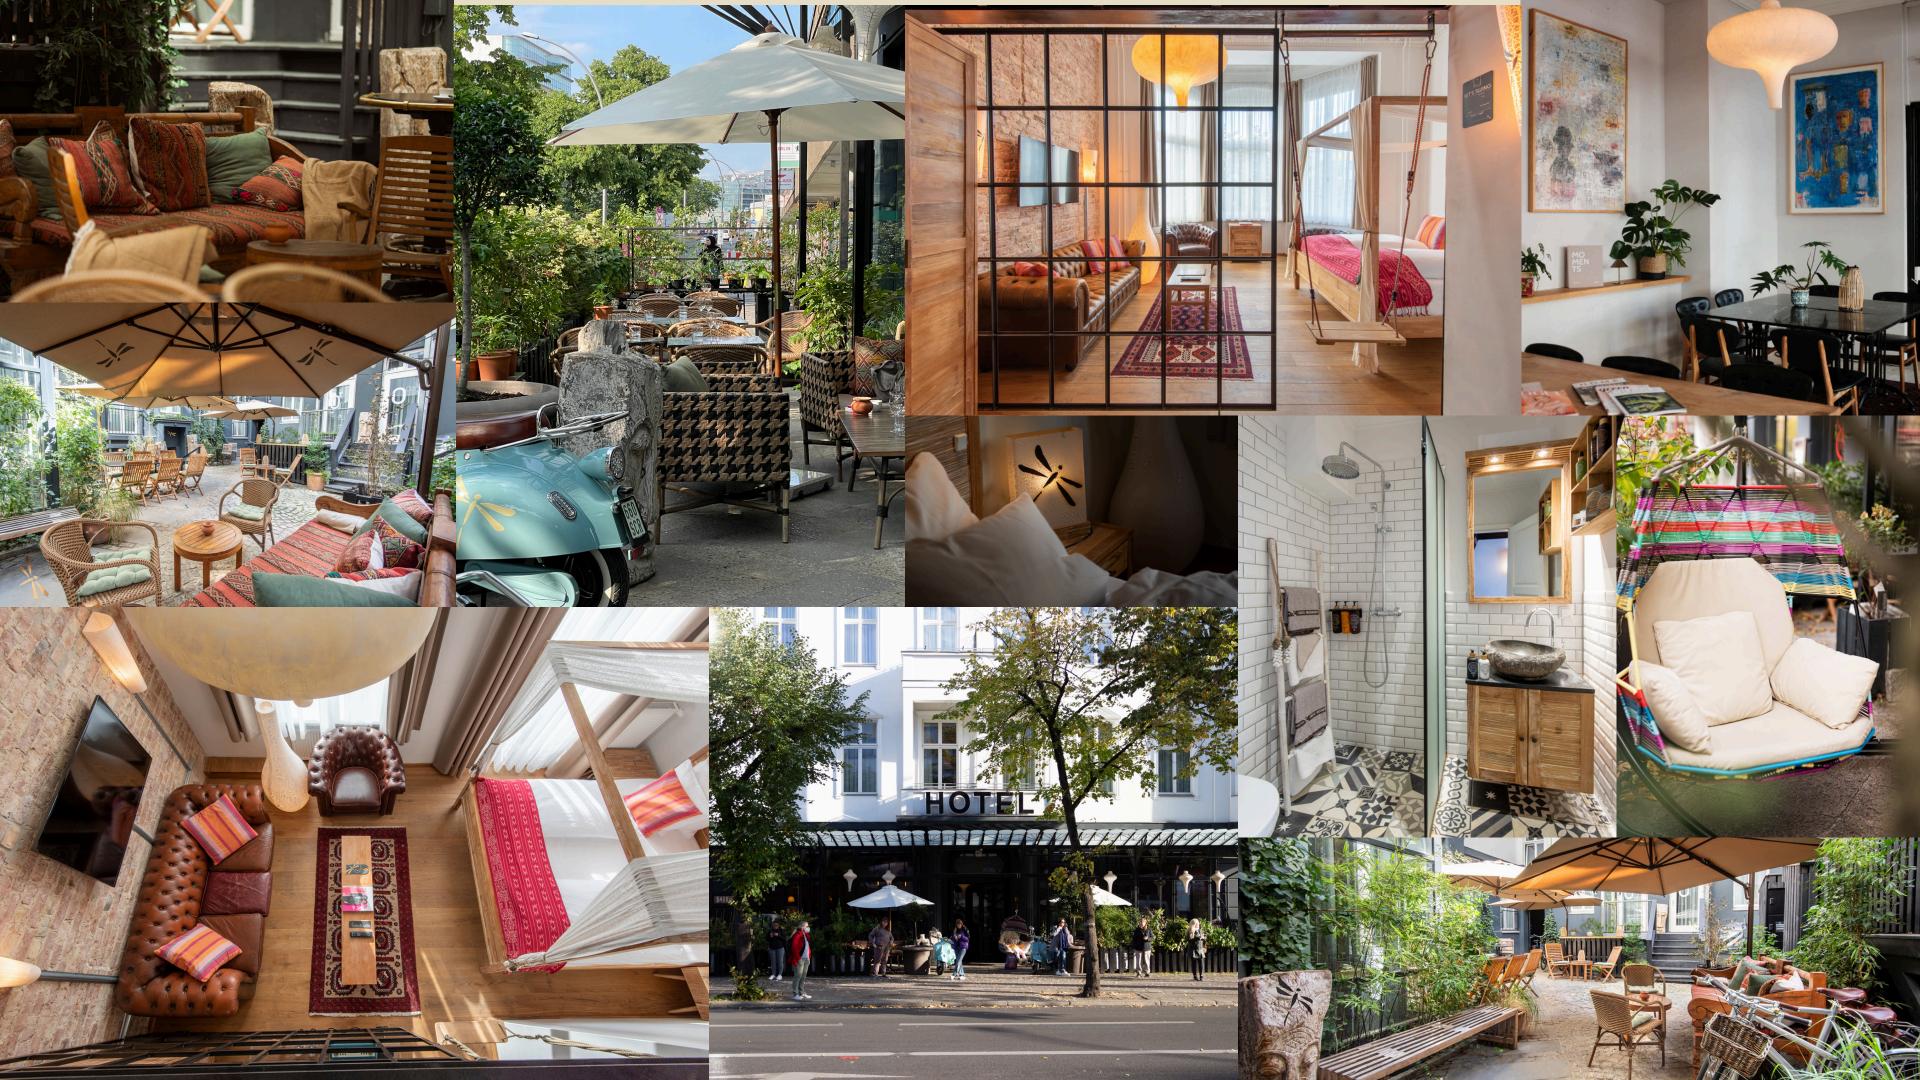

## Lulu Guldsmeden

Lulu Guldsmeden is our eco-minded 4-star hotel located between Berlin's trendy neighborhoods, Tiergarten and the upcoming Schöneberg.

With 81 well-appointed rooms, including charming suites with four-poster beds and swings, guests of all ages are treated to a touch of whimsy and comfort. Beyond the rooms, Lulu Guldsmeden offers versatile boardrooms and a lush courtyard.

Lu Liba is our Mediterranean-Lebanese restaurant, serving delicious dishes made from organic ingredients. Head to Lu Libar for a selection of organic drinks in a relaxed atmosphere.

Check-in 3:00 pm Check-out 12:00 pm

## Lulu Guldsmeden - Facilities

#### Courtyard

Our courtyard is like a peaceful garden in the middle of busy Berlin. Take a break and enjoy a coffee, meal, or just some fresh air in our comfy courtyard.

## Lulu Guldsmeden - Facilities

**Rental Bicycles** Manual bike: €20.00/day EBike: €25.00/day Family Bike: €35.00/day

Wifi Lulu Guldsmeden offers free wifi for all guests. You can easily stream your favorite serie or get some work done.