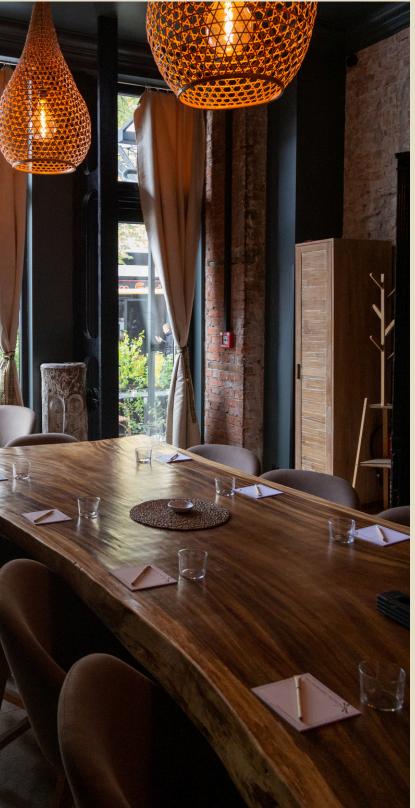

## Lulu Guldsmeden - BearLil - Conference

This room offers space for up to 12 people at a solid wooden boardroom style table and plenty of natural daylight and even own access to the terrace. The water, softdrinks and following conference technology is inclueded: 1 x flipchart, 1x bulletin board, Plasmascreen (60 inches) with HDMI & VGA connection a

### **Price:**

**Conference room:** EUR 600,- per day. **Stay at the hotel:** EUR 400,- per night **Overall offer:** EUR 1000,-