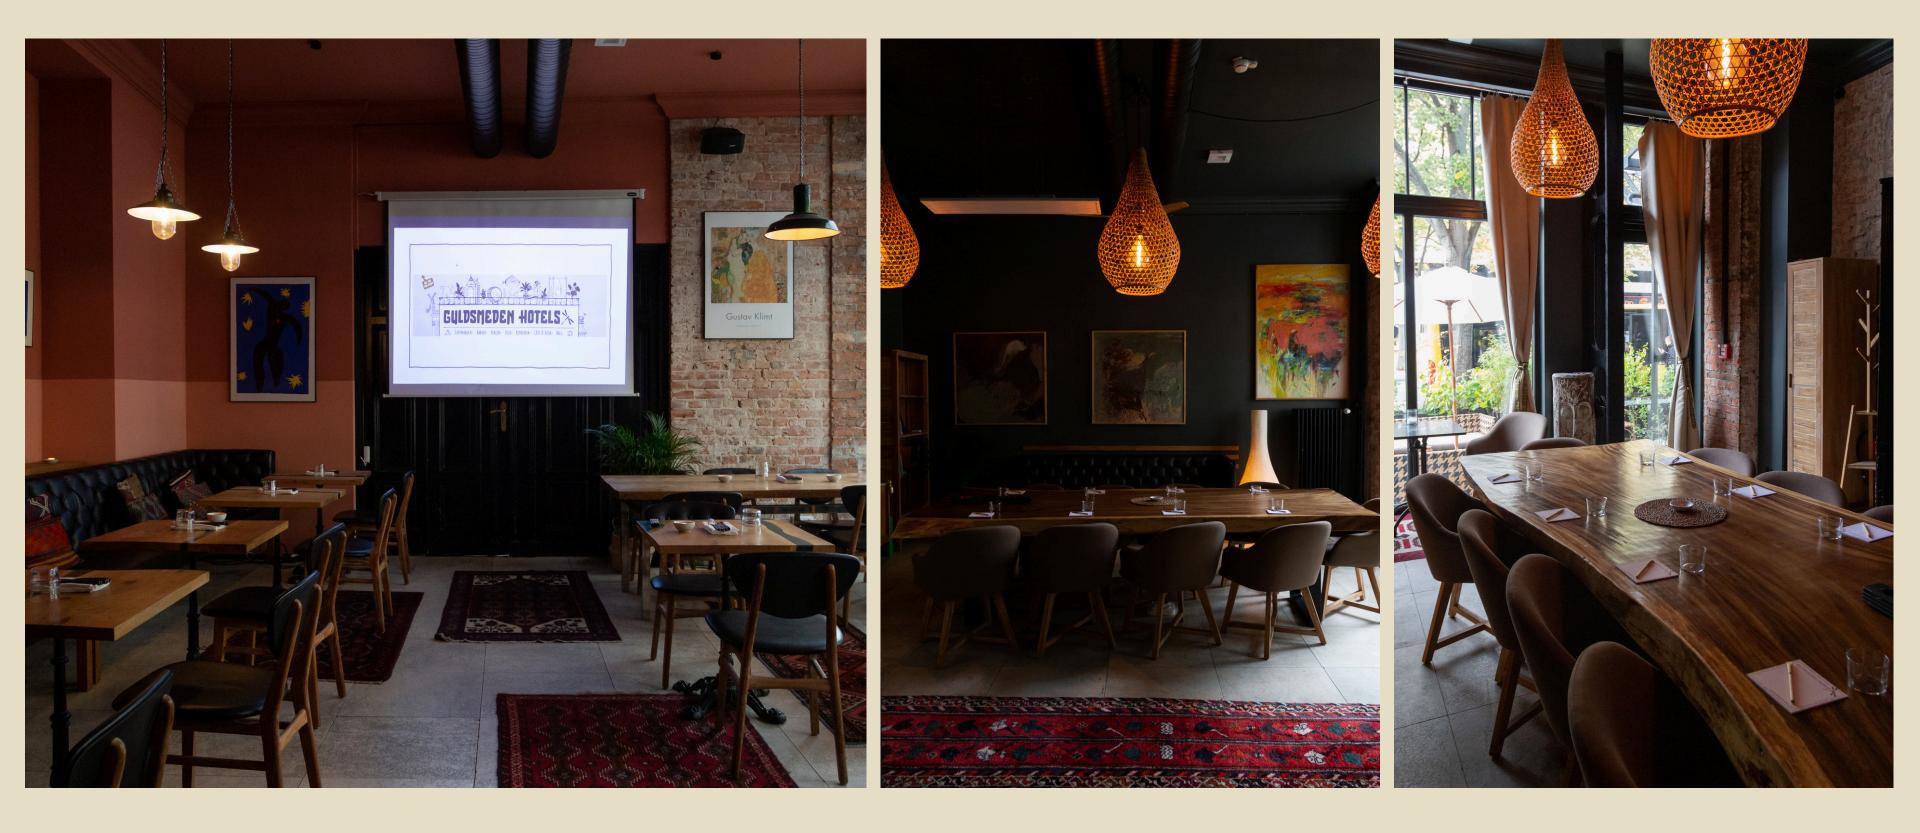

## Lulu Guldsmeden - Conference

Lulu Guldsmeden is home to two bespoke function rooms:

- BearLIL offers an intimate setting for up to 12 guests, ideal for focused meetings or private discussions.
- BearBIG provides a spacious environment for up to 30 attendees, perfect for workshops or seminars.

## Lulu Guldsmeden - BearBig - Conference

This room offers space for up to 30 people.

The water & Softdrinks. Following conference technology is included as well: 1 x flip-chart, 1x bulletin board & a projector with screen.

## Lulu Guldsmeden - BearLil - Conference

This room offers space for up to 12 people at a solid wooden boardroom style table and plenty of natural daylight and even own access to the terrace. The water, softdrinks and following conference technology is inclueded: 1 x flipchart, 1x bulletin board, Plasmascreen (60 inches) with HDMI & VGA connection a