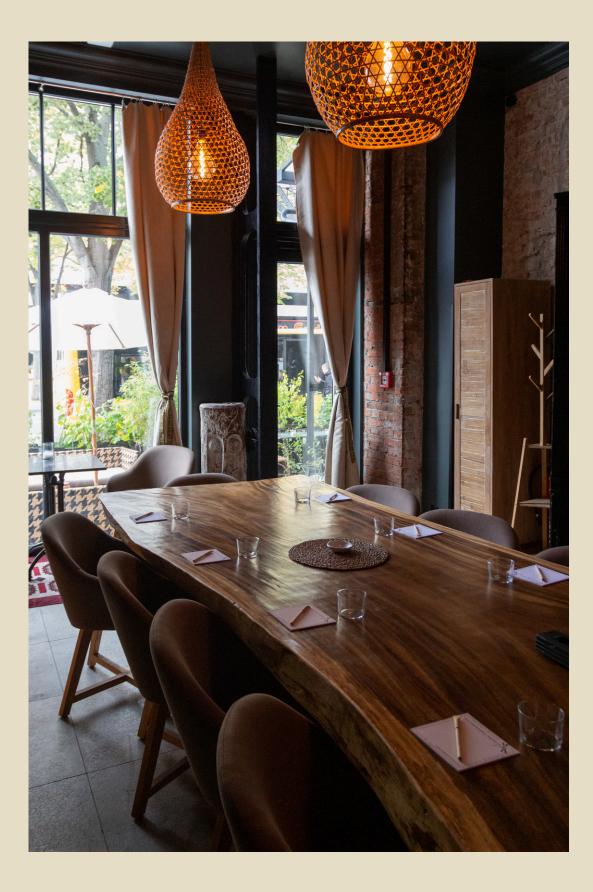

## Lulu Guldsmeden - Conference

Lulu Guldsmeden is home to two bespoke function rooms:

- BearLIL offers an intimate setting for up to 12 guests, ideal for focused meetings or private discussions.
- BearBIG provides a spacious environment for up to 30 attendees, perfect for workshops or seminars.

## Lulu Guldsmeden - BearLil - Conference

This room offers space for up to 12 people at a solid wooden boardroom style table and plenty of natural daylight and even own access to the terrace. The water, softdrinks and following conference technology is inclueded: 1 x flipchart, 1x bulletin board, Plasmascreen (60 inches) with HDMI & VGA connection a